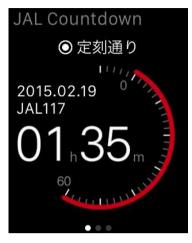

The JAL Countdown app will provide users with three design options as it counts down the departure time. To take advantage of the Apple Watch's customization capabilities, JAL Countdown displays images to depict upcoming activity, such as an animated plane taking off when it's time for departure.

## **Design features**

Digital

Chrono

**Twinkle** 