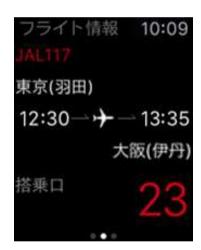

Tailored specifically for Apple Watch, the JAL Countdown app provides passengers with timely information about domestic flights – including flight status and boarding gate details – as well as boarding procedures and notifications at the airport.

By tapping notifications delivered on Apple Watch, passengers can check gate details, flight status and boarding times on their wrist. Passengers can also countdown the exact time to their flight in increments of ten minutes, giving them worry-free time to shop, eat or relax before their flight. With a two dimensional QR code, passengers can board flights, go through security check points and enter airport lounges right from their Apple Watch.

## **Screen Capture Images:**

**END**