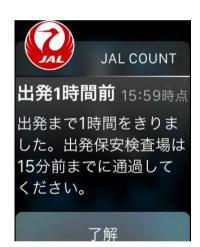

By tapping notifications delivered on Apple Watch, passengers can check gate details, flight status and boarding times on their wrist. Passengers can also countdown the exact time to their flight in increments of ten minutes, giving them worry-free time to shop, eat or relax before their flight. With a two dimensional QR code, passengers can board flights, go through security check points and enter airport lounges right from their Apple Watch.

## **Screen Capture Images:**

**END**