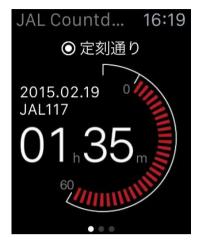

The JAL Countdown app will provide users with three design options as it counts down the departure time. To take advantage of the Apple Watch's customization capabilities, JAL Countdown displays images to depict upcoming activity, such as an animated plane taking off when it's time for departure.

## **Design features**

Digital

Chrono

**Twinkle** 