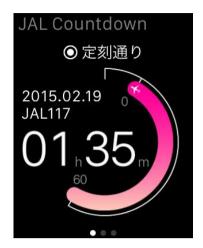

The JAL Countdown app will provide users with three design options as it counts down the departure time. To take advantage of the Apple Watch's customization capabilities, JAL Countdown displays images to depict upcoming activity, such as an animated plane taking off when it's time for departure.

## **Design features**

Digital

Chrono

**Twinkle** 