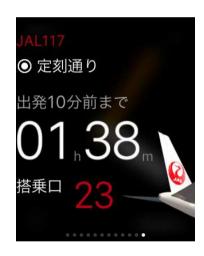

Tailored specifically for Apple Watch, the JAL Countdown app provides passengers with timely information about domestic flights – including flight status and boarding gate details – as well as boarding procedures and notifications at the airport.

By tapping notifications delivered on Apple Watch, passengers can check gate details, flight status and boarding times on their wrist. Passengers can also countdown the exact time to their flight in increments of ten minutes, giving them worry-free time to shop, eat or relax before their flight. With a two dimensional QR code, passengers can board flights, go through security check points and enter airport lounges right from their Apple Watch.