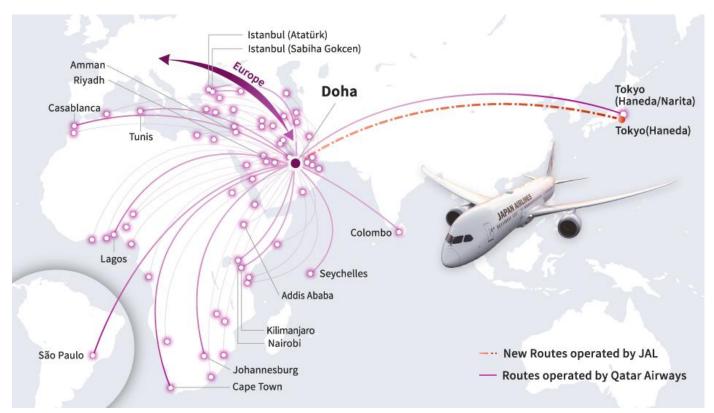

Through the international network of Qatar Airways, a member of the oneworld® alliance, connections to the Middle East, Africa, and South America will be possible from Doha. This will enable smooth travel to more destinations, or expands the options for travel, allowing passengers to visit Doha city during layovers or spend time in the lounges.

## **JAL GROUP NEWS**

■ Flight numbers and operation schedule (March 31, 2024 - October 26, 2024)

| Flight | Route         | Schedule<br>(Local time) | Equipment/Class                 | Remarks                              |
|--------|---------------|--------------------------|---------------------------------|--------------------------------------|
| JL059  | Haneda → Doha | 22:50 - 04:40(+1)        | 787-9                           | Daily service<br>From March 31, 2024 |
| JL050  | Doha → Haneda | 07:15 - 23:55            | Business Class<br>Economy Class | Daily service<br>From April 01, 2024 |