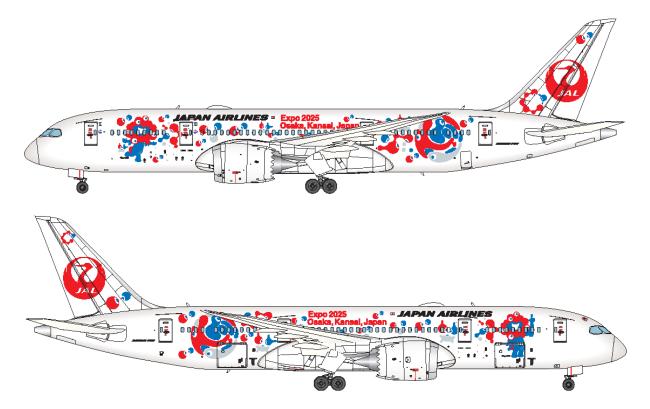

# JAL Unveils 'JAL MYAKU-MYAKU JET' for International Routes in Expo 2025 Celebration

Japan Airlines announces the introduction of a special livery on its international flight aircraft, the Boeing 787-8, to commemorate the 2025 World Exposition (EXPO 2025 Osaka, Kansai, Japan) held in Yumeshima, Osaka, from April 13 to October 13, 2025. This special design, featuring the Expo's official character 'MYAKU-MYAKU' among other original elements of the EXPO 2025, is scheduled to begin operations on June 3. This initiative follows the introduction of a special livery on the Embraer 190 aircraft operated by J-AIR, based at Osaka International (Itami) Airport, marking it as the second phase in this series.

### Details of the 'JAL MYAKU-MYAKU JET'

- Aircraft Type: Boeing 787-8 (Ship Number: JA823J)
  Length: 56.7m Height: 16.9m Width: 60.1m
  Seat Capacity: 206 (Business Class: 30 seats, Economy Class: 176 seats)
  Scheduled Launch Date: June 03, 2024
- Serving Route:

### About the official character 'MYAKU-MYAKU':

A symbol of Expo 2025 Osaka, Kansai, Japan. A mysterious creature born from the unification of cells and water. Its identity is unknown. The red part is the "cell," which divides and increases. The blue part is "clean water," which can be transformed to flow. The character will be utilized to publicize and foster the momentum of the Expo.