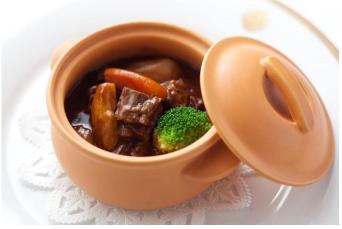

JAL and Shiseido Parlour previously collaborated on a special menu for Hawaii routes from September 2016 to August 2018, which received high praise from many passengers. This new collaboration will feature six exclusive menu items, including Shiseido Parlour's traditional beef stew, shrimp doria, and grilled chicken with chasseur sauce. For dessert, passengers can enjoy Shiseido Parlour's signature cheesecake.

Shanghai, Guangzhou, Hong Kong, and Taipei

**Menu:** The menu will change every two months, offering a total of six exclusive items, including Shiseido Parlour's traditional beef stew, shrimp doria, and grilled chicken with chasseur sauce.

\* For more details, please refer to the <u>special website</u>. (Scheduled to be released on Monday, September 2.)

Sample Menu Offerings (September to October 2024):

Main Dish : Beef Stew with Turmeric Rice
Side Dish : Salad with Smoked Salmon
Dessert : Cheese Cake (Shiseido Parlour)