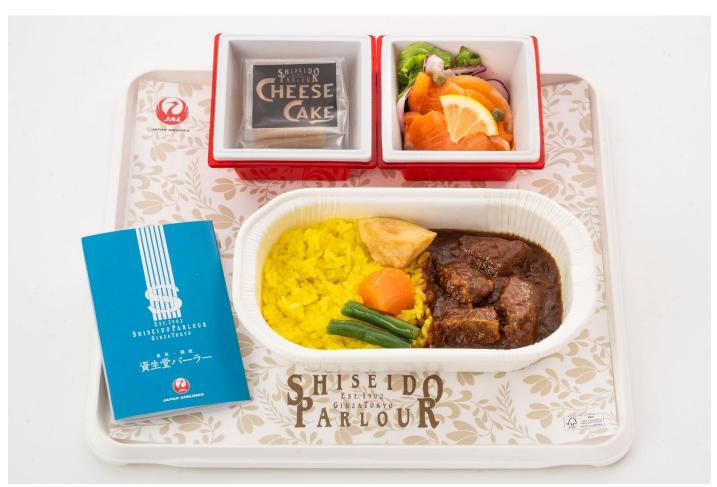

\* For more details, please refer to the <u>special website</u>. (Scheduled to be released on Monday, September 2.)

Sample Menu Offerings (September to October 2024):

Main Dish : Beef Stew with Turmeric Rice
Side Dish : Salad with Smoked Salmon
Dessert : Cheese Cake (Shiseido Parlour)

The photo is for illustrative purpose only.